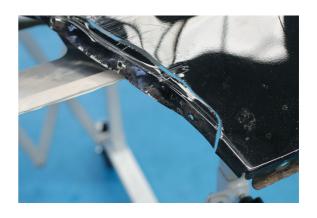

## **Sheet Metal Nibbler - Cordless Drill Attachment**

Sheet metal nibbler drill attachment for cutting sheet metal with a cordless drill. The nibbler can cut sheet steel up to 1.0mm thick and stainless steel 0.8mm thick, with a smooth cutting action that leaves the surrounding metal undistorted. The precision head cuts tight radius curves, intricate shapes and straight lines accurately and the lightweight aluminium body and composite handle make it easy and comfortable to use. A versatile tool for auto body repair and cutting corrugated sheet material, and an excellent alternative to hand tools or a dedicated nibbler.