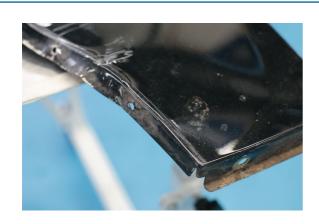

## **Sheet Metal Nibbler - Cordless Drill Attachment**

Sheet metal nibbler drill attachment for cutting sheet metal with a cordless drill. The nibbler can cut sheet steel up to 1.0mm thick and stainless steel 0.8mm thick, with a smooth cutting action that leaves the surrounding metal undistorted. The precision head cuts tight radius curves, intricate shapes and straight lines accurately and the lightweight aluminium body and composite handle make it easy and comfortable to use. A versatile tool for auto body repair and cutting corrugated sheet material, and an excellent alternative to hand tools or a dedicated nibbler.