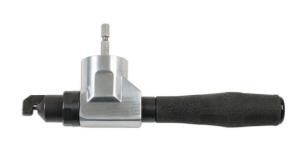

## **Sheet Metal Nibbler - Cordless Drill Attachment**

Sheet metal nibbler drill attachment for cutting sheet metal with a cordless drill. The nibbler can cut sheet steel up to 1.0mm thick and stainless steel 0.8mm thick, with a smooth cutting action that leaves the surrounding metal undistorted. The precision head cuts tight radius curves, intricate shapes and straight lines accurately and the lightweight aluminium body and composite handle make it easy and comfortable to use. A versatile tool for auto body repair and cutting corrugated sheet material, and an excellent alternative to hand tools or a dedicated nibbler.

## **Additional Information**

- For cutting sheet steel 1.0mm thick and stainless steel 0.8mm thick.
- For use with cordless drills with Hex drive for quick chuck connection. Cutting RPM: 2000 3000rpm (max).
- · Robust aluminium body and rubberised composite grip.
- · Lubricate moving parts with light machine oil.
- Spare nibbler punch bit available please see Laser Part No. 61230.