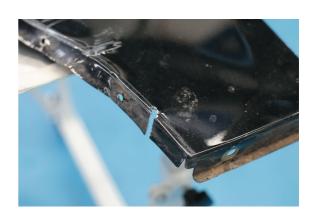

## **Sheet Metal Nibbler - Cordless Drill Attachment**

Sheet metal nibbler drill attachment for cutting sheet metal with a cordless drill. The nibbler can cut sheet steel up to 1.0mm thick and stainless steel 0.8mm thick, with a smooth cutting action that leaves the surrounding metal undistorted. The precision head cuts tight radius curves, intricate shapes and straight lines accurately and the lightweight aluminium body and composite handle make it easy and comfortable to use. A versatile tool for auto body repair and cutting corrugated sheet material, and an excellent alternative to hand tools or a dedicated nibbler.